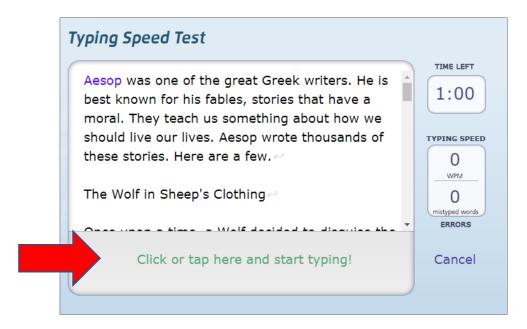

The test page will open. Again, there may be several advertisements around the page, you will only need to make sure your cursor is in the lower section of the test and begin typing.

Typing Test Instructions 5/10/2018