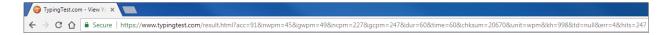

When the test ends, your results will appear:

Find the long url address in your browser's address bar. Highlight and copy the link. Return to the application page and paste your link in to the appropriate answer box on the form. The link will look similar to this image: