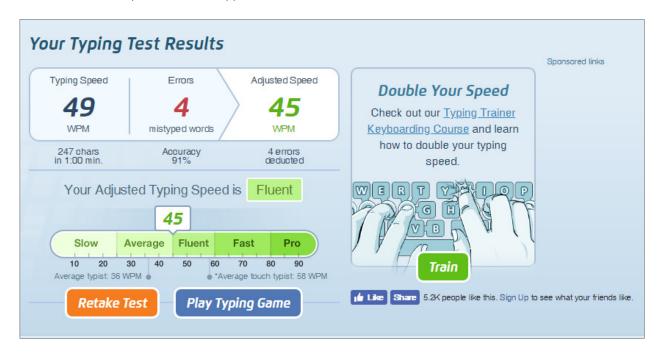

When the test ends, your results will appear:

Find the long url address in your browser's address bar. Highlight and copy the link. Return to the application page and paste your link in to the appropriate answer box on the form. The link will look similar to this image: