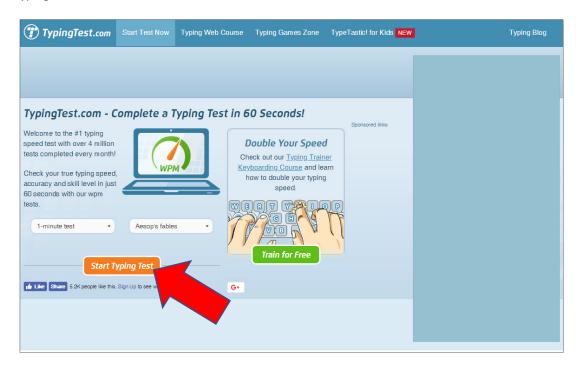

## **Typing Test Instructions**

Clicking the link in the application will open a new window or a new tab depending on your browser. The page that opens will look like the image below. There will be advertisements around the page. You will be looking for the "Start Typing Test" button: